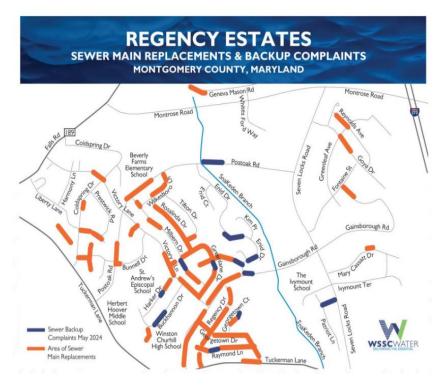

• The righthand map is a snapshot of sewer backup complaints received around May 2024 and areas of sewer main replacements. For project map details on the entire Regency Estates area or others in Montgomery County, visit: https://gisportal.wsscwater.com/iyn/